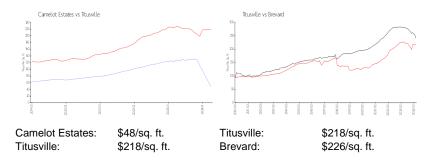

View: Trees/Woods,Other

 List Price:
 \$129,900

 List PPSF:
 \$135

 Valuated Price:
 \$46,000

 Valuated PPSF:
 \$48

The above valuated price is a baseline figure that does not take into account any specific renovation, upgrade, split, merge, or deterioration of the unit.