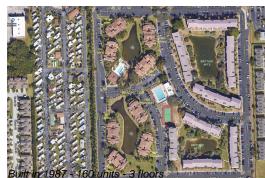

## **Building Information**

| Number of units:                         | 160 |
|------------------------------------------|-----|
| Number of active listings for rent:      | 0   |
| Number of active listings for sale:      | 1   |
| Building inventory for sale:             | 0%  |
| Number of sales over the last 12 months: | 1   |
| Number of sales over the last 6 months:  | 1   |
| Number of sales over the last 3 months:  | 0   |
|                                          |     |

#### **Building Association Information**

Beach Club 160 630 Island Club Ct Indialantic FL, 32903

http://www.beachclub160.com/