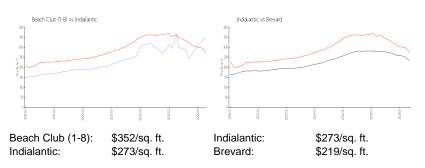

ice: List PPSF: Valuated Price: Valuated PPSF: 1012364 Active 900 Sq ft. 2 2 Guest,Parking Lot Pond,Water \$2,000 \$2 \$322,000 \$358





Beet Fet





## **Building Information**

| Number of units:                         | 160 |
|------------------------------------------|-----|
| Number of active listings for rent:      | 0   |
| Number of active listings for sale:      | 1   |
| Building inventory for sale:             | 0%  |
| Number of sales over the last 12 months: | 1   |
| Number of sales over the last 6 months:  | 1   |
| Number of sales over the last 3 months:  | 0   |
|                                          |     |

#### **Building Association Information**

Beach Club 160 630 Island Club Ct Indialantic FL, 32903

http://www.beachclub160.com/

### **Market Information**



#### **Inventory for Sale**

| Beach Club (1-8) | 1% |
|------------------|----|
| Indialantic      | 0% |
| Brevard          | 0% |

#### Avg. Time to Close Over Last 12 Months

| Beach Club (1-8) | n/a     |
|------------------|---------|
| Indialantic      | 40 days |
| Brevard          | 41 days |