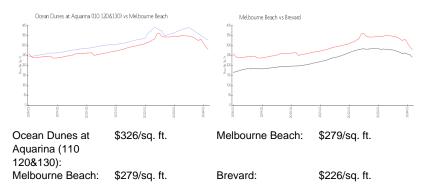

### **Inventory for Sale**

| Ocean Dunes at Aquarina (110 120&130) | 0% |
|---------------------------------------|----|
| Melbourne Beach                       | 1% |
| Brevard                               | 1% |

## Avg. Time to Close Over Last 12 Months

time been in sparse

Ocean Dunes at Aquarina (110 120&130)n/aMelbourne Beachn/aBrevard39 days