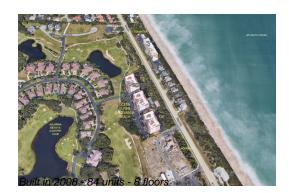

### **Building Information**

| Number of units:                         | 84 |
|------------------------------------------|----|
| Number of active listings for rent:      | 0  |
| Number of active listings for sale:      | 0  |
| Building inventory for sale:             | 0% |
| Number of sales over the last 12 months: | 0  |
| Number of sales over the last 6 months:  | 0  |
| Number of sales over the last 3 months:  | 0  |
|                                          |    |

### **Building Association Information**

Ocean Dune At Aquarina Condo Address: 140 Warsteiner Way, Melbourne Beach, FL 32951 Phone: +1 321-728-3291

https://www.oceandunesataquarina.com/