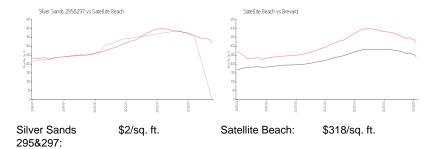

 List Price:
 \$679,000

 List PPSF:
 \$417

 Valuated Price:
 \$4,000

 Valuated PPSF:
 \$2

The above valuated price is a baseline figure that does not take into account any specific renovation, upgrade, split, merge, or deterioration of the unit.

#### **Market Information**

Brevard:

\$226/sq. ft.

### Avg. Time to Close Over Last 12 Months

\$318/sq. ft.

Silver Sands 295&297 n/a Satellite Beach 50 days Brevard 41 days