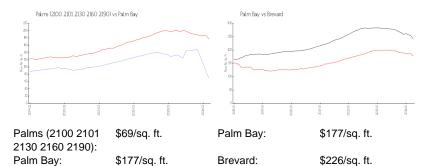

# Unit 2101 Forest Knoll Dr NE # 206 - Palms (2100 2101 2130 2160 2190)

2101 Forest Knoll Dr NE # 206 - 2100 Forest Knoll Dr NE, Palm Bay, FL, Brevard 32905

#### **Unit Information**

 MLS Number:
 972130

 Status:
 Active

 Size:
 1,060 Sq ft.

 Bedrooms:
 2

Bedrooms: 2 Full Bathrooms: 2

Half Bathrooms:

Parking Spaces: Assigned, Other