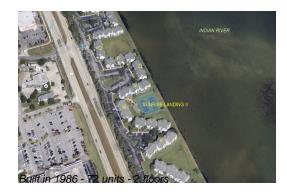

#### **Building Information**

Number of units: 72
Number of active listings for rent: 0
Number of active listings for sale: 3
Building inventory for sale: 4%
Number of sales over the last 12 months: 0
Number of sales over the last 6 months: 0
Number of sales over the last 3 months: 0