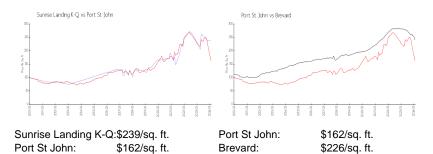

 List Price:
 \$259,000

 List PPSF:
 \$258

 Valuated Price:
 \$240,000

 Valuated PPSF:
 \$240

The above valuated price is a baseline figure that does not take into account any specific renovation, upgrade, split, merge, or deterioration of the unit.

#### **Inventory for Sale**

Sunrise Landing K-Q 4%
Port St John 2%
Brevard 1%