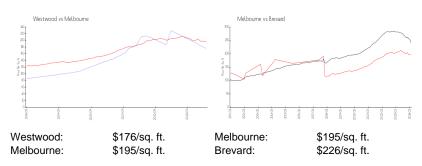

 View:
 Trees/Woods

 List Price:
 \$159,000

 List PPSF:
 \$176

 Valuated Price:
 \$160,000

 Valuated PPSF:
 \$177

The above valuated price is a baseline figure that does not take into account any specific renovation, upgrade, split, merge, or deterioration of the unit.

## **Inventory for Sale**

 Westwood
 0%

 Melbourne
 0%

 Brevard
 1%

## Avg. Time to Close Over Last 12 Months

Westwood n/a Melbourne 33 days Brevard 39 days