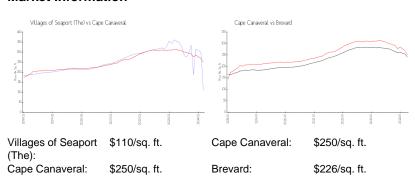

r

View:

 Rental Price:
 \$1,900

 List PPSF:
 \$2

 Valuated Price:
 \$75,000

 Valuated PPSF:
 \$115

The above valuated price is a baseline figure that does not take into account any specific renovation, upgrade, split, merge, or deterioration of the unit.



Number of units: 558
Number of active listings for rent: 0
Number of active listings for sale: 3
Building inventory for sale: 0%
Number of sales over the last 12 months: 4
Number of sales over the last 6 months: 3
Number of sales over the last 3 months: 3

### **Building Association Information**

Villages of Seaport Condominium Assoc.,Inc Association Manager (321) 784-6400 (321) 890-4489 Assistant Manager (321) 784-6400 (301) 643-3924 Admin (321) 784-6400 Guard (321) 783-8046

https://www.myvos.org/

#### **Market Information**



## **Inventory for Sale**





Villages of Seaport (The) 1%
Cape Canaveral 1%
Brevard 1%

# Avg. Time to Close Over Last 12 Months

| Villages of Seaport (The) | 86 days |
|---------------------------|---------|
| Cape Canaveral            | 30 days |
| Brevard                   | 39 days |