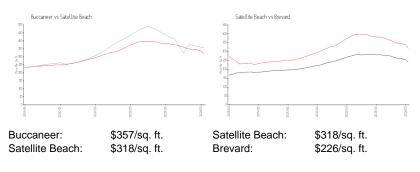

## **Inventory for Sale**

| Buccaneer       | 0% |
|-----------------|----|
| Satellite Beach | 1% |
| Brevard         | 1% |