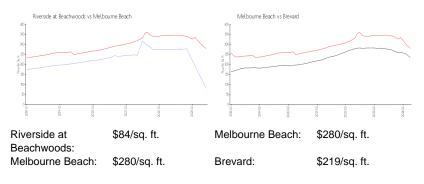

## **Inventory for Sale**

| Riverside at Beachwoods | 6% |
|-------------------------|----|
| Melbourne Beach         | 1% |
| Brevard                 | 0% |

#### Avg. Time to Close Over Last 12 Months

| Riverside at Beachwoods | n/a     |
|-------------------------|---------|
| Melbourne Beach         | n/a     |
| Brevard                 | 41 days |

Statute of Stat Lancestin