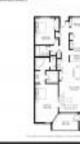

## **Unit Information**

| MLS Number:<br>Status:<br>Size:<br>Bedrooms:<br>Full Bathrooms: | 975574<br>Active<br>1,375 Sq ft.<br>2<br>2 |
|-----------------------------------------------------------------|--------------------------------------------|
| Half Bathrooms:                                                 |                                            |
| Parking Spaces:                                                 | Assigned,Garage,Secured,Underground        |
| View:                                                           | Water                                      |
| List Price:                                                     | \$2,500                                    |
| List PPSF:                                                      | \$2                                        |
| Valuated Price:                                                 | \$123,000                                  |
| Valuated PPSF:                                                  | \$83                                       |