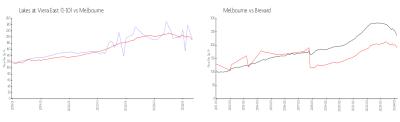

#### **Market Information**

Lakes at Viera East \$194/sq. ft.

Melbourne: \$190/sq. ft.

(1-10):

Melbourne: \$190/sq. ft. Brevard: \$219/sq. ft.