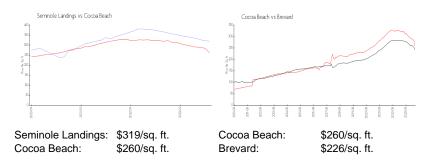

 List PPSF:
 \$2

 Valuated Price:
 \$337,000

 Valuated PPSF:
 \$312

The above valuated price is a baseline figure that does not take into account any specific renovation, upgrade, split, merge, or deterioration of the unit.