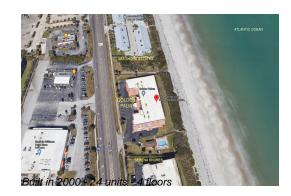

# Unit 207 - Golden Palm

207 - 1941 Hwy A1A, Indian Harbour Beach, FL, Brevard 32937

### **Building Information**

| Number of units:                         | 24 |
|------------------------------------------|----|
| Number of active listings for rent:      | 0  |
| Number of active listings for sale:      | 0  |
| Building inventory for sale:             | 0% |
| Number of sales over the last 12 months: | 0  |
| Number of sales over the last 6 months:  | 0  |
| Number of sales over the last 3 months:  | 0  |
|                                          |    |

# **Building Association Information**

Golden Palms Address: 1941 Florida A1A, Indian Harbour Beach, FL 32937