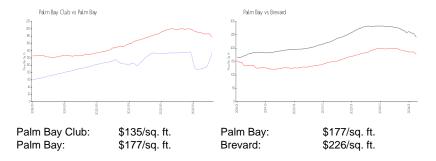

 List Price:
 \$155,900

 List PPSF:
 \$150

 Valuated Price:
 \$140,000

 Valuated PPSF:
 \$135

The above valuated price is a baseline figure that does not take into account any specific renovation, upgrade, split, merge, or deterioration of the unit.