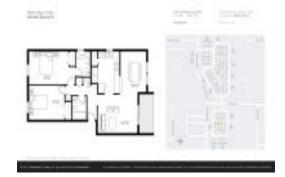

#### **Unit Information**

 MLS Number:
 979056

 Status:
 Active

 Size:
 1,036 Sq ft.

Bedrooms: 2 Full Bathrooms: 2

Half Bathrooms:

Parking Spaces: Additional Parking, Guest

 View:
 City,Pool