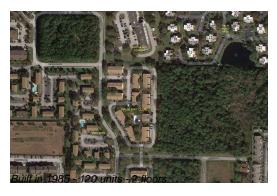

## **Building Information**

Number of units: 120
Number of active listings for rent: 0
Number of active listings for sale: 5
Building inventory for sale: 4%
Number of sales over the last 12 months: 2
Number of sales over the last 6 months: 1
Number of sales over the last 3 months: 0

### **Building Association Information**

Palm Bay Club Condominiums Address: 1923 Pinewood Dr NE,

Palm Bay, FL 32905