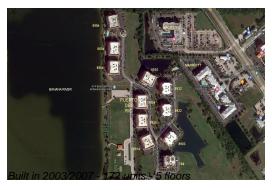

## **Building Information**

Number of units: 171
Number of active listings for rent: 0
Number of active listings for sale: 0
Building inventory for sale: 0%
Number of sales over the last 12 months: 0
Number of sales over the last 6 months: 0
Number of sales over the last 3 months: 0

### **Building Association Information**

Puerto del Rio Condo Association 8935 Puerto Del Rio Dr Cape Canaveral, FL