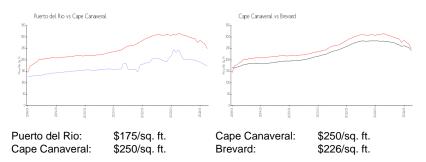

 List Price:
 \$549,000

 List PPSF:
 \$234

 Valuated Price:
 \$493,000

 Valuated PPSF:
 \$177

The above valuated price is a baseline figure that does not take into account any specific renovation, upgrade, split, merge, or deterioration of the unit.