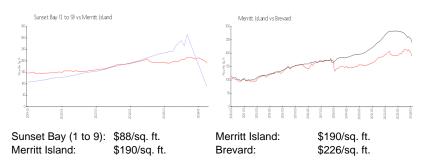

# **Inventory for Sale**

| Sunset Bay (1 to 9) | 1% |
|---------------------|----|
| Merritt Island      | 0% |
| Brevard             | 1% |

Avg. Time to Close Over Last 12 Months

beter be .

#### The second

Sunset Bay (1 to 9) Merritt Island Brevard 43 days 40 days 39 days