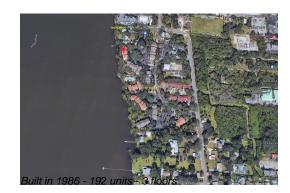

# Unit 221 - Sunset Bay (1 to 9)

221 - 225 S Tropical Trl, Merritt Island, FL, Brevard 32952

#### **Building Information**

| Number of units:                         | 192 |
|------------------------------------------|-----|
| Number of active listings for rent:      | 0   |
| Number of active listings for sale:      | 1   |
| Building inventory for sale:             | 0%  |
| Number of sales over the last 12 months: | 2   |
| Number of sales over the last 6 months:  | 1   |
| Number of sales over the last 3 months:  | 0   |

# **Building Association Information**

Sunset Bay Merritt Island Address: 225 S Tropical Trail # 802, Merritt Island, FL 32952 Phone: +1 321-452-2581

http://www.sunsetbaycondo.com/