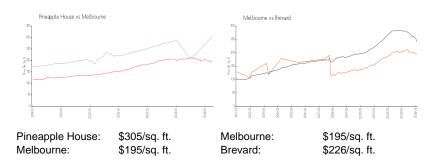

#### **Inventory for Sale**

Pineapple House 0%
Melbourne 0%
Brevard 1%

### Avg. Time to Close Over Last 12 Months

Pineapple House n/a
Melbourne 33 days
Brevard 39 days