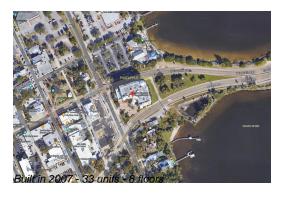

# **Unit 401 - Pineapple House**

401 - 1437 Pineapple Ave, Melbourne, FL, Brevard 32935

#### **Building Information**

Number of units: 33
Number of active listings for rent: 0
Number of active listings for sale: 0
Building inventory for sale: 0%
Number of sales over the last 12 months: 0
Number of sales over the last 6 months: 0
Number of sales over the last 3 months: 0