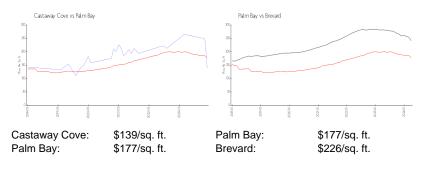

#### **Inventory for Sale**

| Castaway Cove | 4% |
|---------------|----|
| Palm Bay      | 1% |
| Brevard       | 1% |