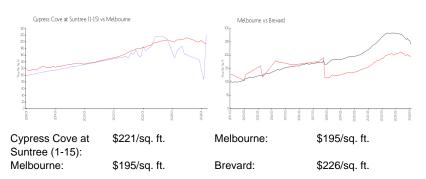

35

Spren Low of General

State State





The above valuated price is a baseline figure that does not take into account any specific renovation, upgrade, split, merge, or deterioration of the unit.

#### **Building Information**

| 326 |
|-----|
| 0   |
| 1   |
| 0%  |
| 3   |
| 1   |
| 0   |
|     |

### **Building Association Information**

Cypress Cove at Suntree Condominium Association Address: 7667 N Wickham Rd, Melbourne, FL 32940 Phone: +1 321-242-2555

https://web.kw-ic.com/cypresscove/Home.aspx

#### **Recent Sales**

| Unit # | Size      | Closing Date | Sale Price | PPSF  |
|--------|-----------|--------------|------------|-------|
| 506    | 752 sq ft | Oct 2023     | \$185,500  | \$247 |
| 810    | 752 sq ft | Sep 2023     | \$145,000  | \$193 |

#### **Market Information**



## **Inventory for Sale**

Cypress Cove at Suntree (1-15) 0%

| Melbourne | 0% |
|-----------|----|
| Brevard   | 1% |

# Avg. Time to Close Over Last 12 Months

| Cypress Cove at Suntree (1-15) | 63 days |
|--------------------------------|---------|
| Melbourne                      | 33 days |
| Brevard                        | 39 days |