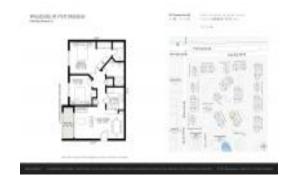

#### **Unit Information**

 MLS Number:
 980702

 Status:
 Active

 Size:
 825 Sq ft.

 Bedrooms:
 2

 Full Bathrooms:
 2

Half Bathrooms:

Parking Spaces: Assigned,Other