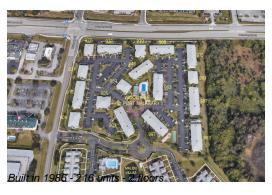

# Unit 997 Sonesta Ave NE # Q104 - Woodside at Port Malabar

997 Sonesta Ave NE # Q104 - 901 Sonesta Ave NE, Palm Bay, FL, Brevard 32905

## **Building Information**

Number of units: 216
Number of active listings for rent: 0
Number of active listings for sale: 1
Building inventory for sale: 0%
Number of sales over the last 12 months: 0
Number of sales over the last 6 months: 0
Number of sales over the last 3 months: 0