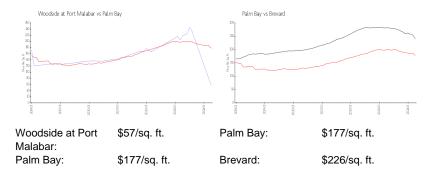

View:

 Rental Price:
 \$1,500

 List PPSF:
 \$2

 Valuated Price:
 \$46,000

 Valuated PPSF:
 \$56

The above valuated price is a baseline figure that does not take into account any specific renovation, upgrade, split, merge, or deterioration of the unit.