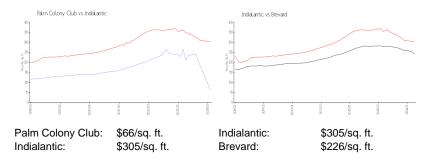

# **Inventory for Sale**

Palm Colony Club 0% Indialantic 1% Brevard 1%

# Avg. Time to Close Over Last 12 Months

Palm Colony Club 51 days Indialantic 51 days Brevard 39 days