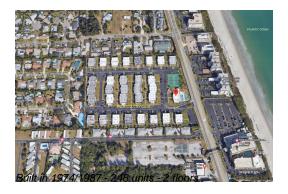

# Unit 18-104 - Palm Colony Club

18-104 - 2700 N A1A Hwy, Indialantic, FL, Brevard 32903

# **Building Information**

Number of units: 248
Number of active listings for rent: 0
Number of active listings for sale: 1
Building inventory for sale: 0%
Number of sales over the last 12 months: 3
Number of sales over the last 6 months: 1
Number of sales over the last 3 months: 0

# **Building Association Information**

Palm Colony Club

Address: 2700 N Hwy A1A Indialantic, Florida 32903 Phone: 321-777-0939

https://palmcolonyclub.com/