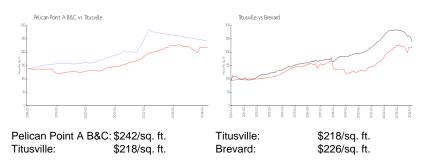

## **Market Information**

#### **Inventory for Sale**

| Pelican Point A B&C | 1% |
|---------------------|----|
| Titusville          | 1% |
| Brevard             | 1% |

## Avg. Time to Close Over Last 12 Months

| Pelican Point A B&C | n/a     |
|---------------------|---------|
| Titusville          | 28 days |
| Brevard             | 39 days |