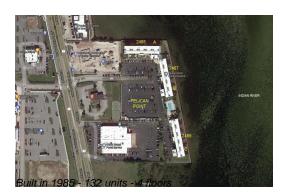

### **Building Information**

| Number of units:                         | 132 |
|------------------------------------------|-----|
| Number of active listings for rent:      | 0   |
| Number of active listings for sale:      | 1   |
| Building inventory for sale:             | 0%  |
| Number of sales over the last 12 months: | 0   |
| Number of sales over the last 6 months:  | 0   |
| Number of sales over the last 3 months:  | 0   |
|                                          |     |

#### **Building Association Information**

Pelican Point Condominiums Address: 2465 S Washington Ave #2469, Titusville, FL 32780 Phone: +1 321-453-1585