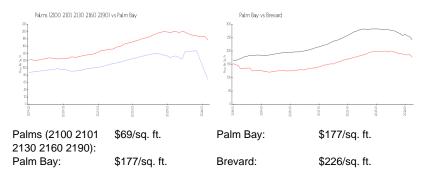

#### **Inventory for Sale**

| Palms (2100 2101 2130 2160 2190) | 0% |
|----------------------------------|----|
| Palm Bay                         | 1% |
| Brevard                          | 1% |