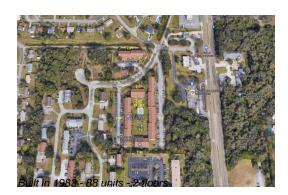

#### **Building Information**

| Number of units:                         | 88 |
|------------------------------------------|----|
| Number of active listings for rent:      | 0  |
| Number of active listings for sale:      | 0  |
| Building inventory for sale:             | 0% |
| Number of sales over the last 12 months: | 0  |
| Number of sales over the last 6 months:  | 0  |
| Number of sales over the last 3 months:  | 0  |
|                                          |    |

#### **Building Association Information**

The Palms Condominium Association, INC. of Palm Bay Address: 2100 Forest Knoll Dr NE, Palm Bay, FL 32905

https://www.palmscondo.com/