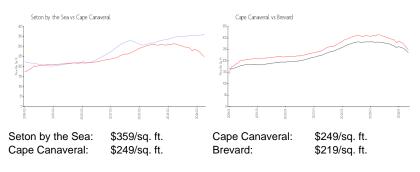

#### **Inventory for Sale**

| Seton by the Sea | 3% |
|------------------|----|
| Cape Canaveral   | 0% |
| Brevard          | 0% |

# Avg. Time to Close Over Last 12 Months

| Seton by the Sea | n/a     |
|------------------|---------|
| Cape Canaveral   | 30 days |
| Brevard          | 41 days |