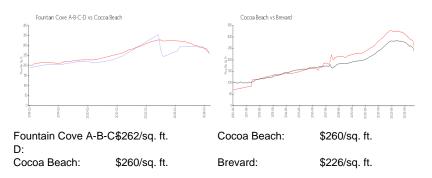

#### **Inventory for Sale**

| Fountain Cove A-B-C-D | 2% |
|-----------------------|----|
| Cocoa Beach           | 1% |
| Brevard               | 1% |

# Avg. Time to Close Over Last 12 Months

| Fountain Cove A-B-C-D | n/a     |
|-----------------------|---------|
| Cocoa Beach           | 52 days |
| Brevard               | 39 days |