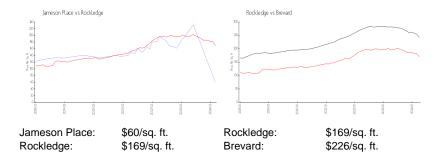

 List PPSF:
 \$250

 Valuated Price:
 \$65,000

 Valuated PPSF:
 \$60

The above valuated price is a baseline figure that does not take into account any specific renovation, upgrade, split, merge, or deterioration of the unit.