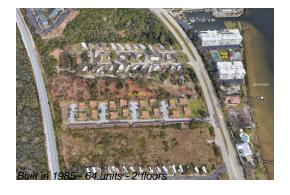

### **Building Information**

Number of units: 64
Number of active listings for rent: 0
Number of active listings for sale: 1
Building inventory for sale: 1%
Number of sales over the last 12 months: 0
Number of sales over the last 6 months: 0
Number of sales over the last 3 months: 0

#### **Building Association Information**

The Bluffs Condos Address: 3418 Overlook Dr, Palm Bay, FL 32905 Phone: +1 813-327-2484