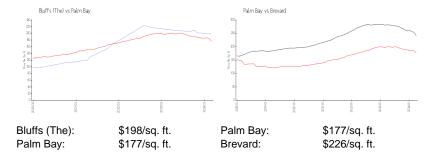

#### **Unit Information**

 MLS Number:
 O6151188

 Status:
 ACTIVE

 Size:
 672 Sq ft.

Bedrooms: 1
Full Bathrooms: 1
Half Bathrooms: 0

Parking Spaces: Assigned

View:

Rental Price: \$1,050 List PPSF: \$2 Valuated Price: \$133,000 Valuated PPSF: \$198

## **Inventory for Sale**

Bluffs (The) 2% Palm Bay 1% Brevard 1%

### Avg. Time to Close Over Last 12 Months

Bluffs (The) 25 days
Palm Bay 86 days
Brevard 39 days