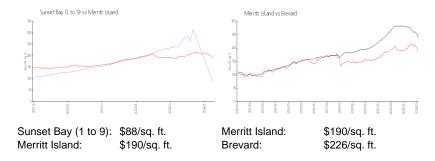

 List Price:
 \$185,000

 List PPSF:
 \$192

 Valuated Price:
 \$83,000

 Valuated PPSF:
 \$86

The above valuated price is a baseline figure that does not take into account any specific renovation, upgrade, split, merge, or deterioration of the unit.