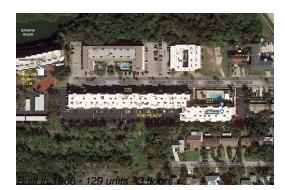

## **Building Information**

| Number of units:                         | 129 |
|------------------------------------------|-----|
| Number of active listings for rent:      | 0   |
| Number of active listings for sale:      | 2   |
| Building inventory for sale:             | 1%  |
| Number of sales over the last 12 months: | 1   |
| Number of sales over the last 6 months:  | 0   |
| Number of sales over the last 3 months:  | 0   |