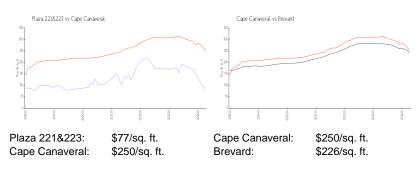

#### **Unit Information**

| MLS Number:<br>Status:<br>Size:<br>Bedrooms:<br>Full Bathrooms:<br>Half Bathrooms:<br>Parking Spaces:<br>View: | O6157518<br>ACTIVE<br>871 Sq ft.<br>2<br>1<br>0 |
|----------------------------------------------------------------------------------------------------------------|-------------------------------------------------|
| List Price:                                                                                                    | \$155,000                                       |
| List PPSF:                                                                                                     | \$178                                           |
| Valuated Price:                                                                                                | \$72,000                                        |
| Valuated PPSF:                                                                                                 | \$77                                            |

## **Inventory for Sale**

| Plaza 221&223  | 2% |
|----------------|----|
| Cape Canaveral | 1% |
| Brevard        | 1% |