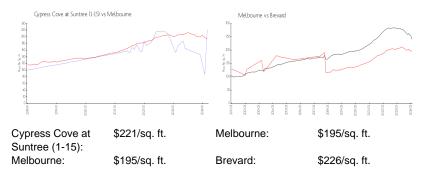

specific renovation, upgrade, split, merge, or deterioration of the unit.

#### **Building Information**

| Number of units:                         | 326 |
|------------------------------------------|-----|
| Number of active listings for rent:      | 0   |
| Number of active listings for sale:      | 1   |
| Building inventory for sale:             | 0%  |
| Number of sales over the last 12 months: | 3   |
| Number of sales over the last 6 months:  | 1   |
| Number of sales over the last 3 months:  | 0   |
|                                          |     |

## **Building Association Information**

Cypress Cove at Suntree Condominium Association Address: 7667 N Wickham Rd, Melbourne, FL 32940 Phone: +1 321-242-2555

https://web.kw-ic.com/cypresscove/Home.aspx

### **Market Information**



#### **Inventory for Sale**

| Cypress Cove at Suntree (1-15) | 0% |
|--------------------------------|----|
| Melbourne                      | 0% |
| Brevard                        | 1% |

## Avg. Time to Close Over Last 12 Months

Cypress Cove at Suntree (1-15) 63 days







Spren Low of General

Melbourne Brevard 33 days 39 days