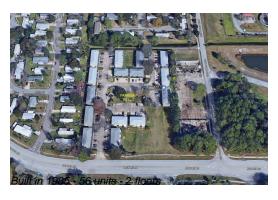

# Unit 1882 Murrell Rd # H30 - Parkway Villas

1882 Murrell Rd # H30 - 1880 Murrell Rd, Rockledge, FL, Brevard 32955

## **Building Information**

Number of units: 56
Number of active listings for rent: 0
Number of active listings for sale: 1
Building inventory for sale: 1%
Number of sales over the last 12 months: 0
Number of sales over the last 6 months: 0
Number of sales over the last 3 months: 0