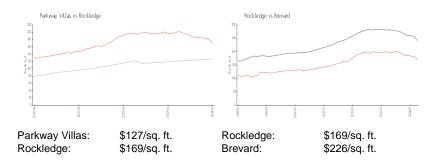

 List PPSF:
 \$133

 Valuated Price:
 \$152,000

 Valuated PPSF:
 \$127

The above valuated price is a baseline figure that does not take into account any specific renovation, upgrade, split, merge, or deterioration of the unit.

### **Inventory for Sale**

Parkway Villas 2% Rockledge 0% Brevard 1%

## Avg. Time to Close Over Last 12 Months

Parkway Villas n/a Rockledge 27 days Brevard 39 days