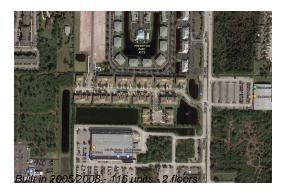

### **Building Information**

Number of units: 116
Number of active listings for rent: 0
Number of active listings for sale: 2
Building inventory for sale: 1%
Number of sales over the last 12 months: 0
Number of sales over the last 6 months: 0
Number of sales over the last 3 months: 0

### **Building Association Information**

Venetian Village

Address: 1015-1001, Venetian Dr, Melbourne, FL 32904

Phone: +1 321-751-9229