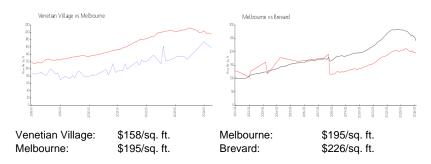

### **Inventory for Sale**

Venetian Village 2% Melbourne 0% Brevard 1%

## Avg. Time to Close Over Last 12 Months

Venetian Village n/a Melbourne 33 days Brevard 39 days