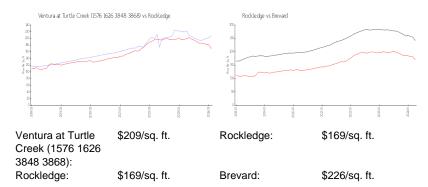

# Unit 1626 Peregrine Cir # 201 - Ventura at Turtle Creek (1576 1626 3848 3868)

1626 Peregrine Cir # 201 - 3848 Lexmar Ln, Rockledge, FL, Brevard 32955