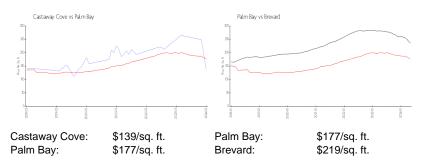

## **Inventory for Sale**

| Castaway Cove | 4% |
|---------------|----|
| Palm Bay      | 1% |
| Brevard       | 0% |