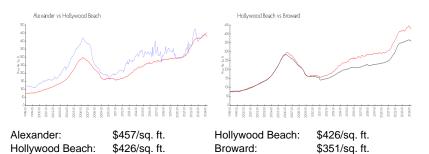

### **Market Information**

#### **Inventory for Sale**

| Alexander       | 2% |
|-----------------|----|
| Hollywood Beach | 5% |
| Broward         | 4% |

# Avg. Time to Close Over Last 12 Months

| Alexander       | 100 days |
|-----------------|----------|
| Hollywood Beach | 85 days  |
| Broward         | 67 days  |

Built in 1995 - 268 units - 14 floor