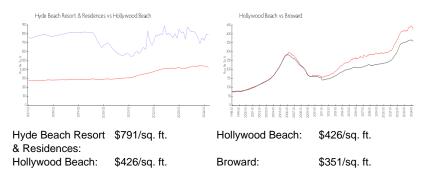

## **Market Information**

## **Inventory for Sale**

| Hyde Beach Resort & Residences | 19% |
|--------------------------------|-----|
| Hollywood Beach                | 5%  |
| Broward                        | 4%  |

## Avg. Time to Close Over Last 12 Months

| Hyde Beach Resort & Residences | 193 days |
|--------------------------------|----------|
| Hollywood Beach                | 85 days  |
| Broward                        | 67 days  |