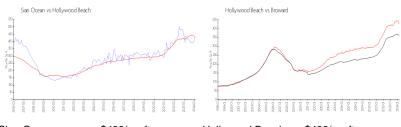

# **Market Information**

Sian Ocean: \$428/sq. ft. Hollywood Beach: \$426/sq. ft. Hollywood Beach: \$426/sq. ft. Broward: \$351/sq. ft.

# **Inventory for Sale**

Sian Ocean 14% Hollywood Beach 5% Broward 4%

# Avg. Time to Close Over Last 12 Months

Sian Ocean 105 days Hollywood Beach 86 days Broward 67 days