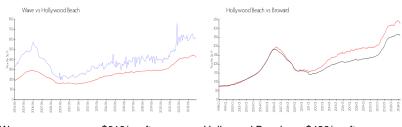

# **Market Information**

Wave: \$619/sq. ft. Hollywood Beach: \$426/sq. ft. Broward: \$351/sq. ft.