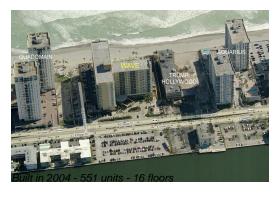

### **Building Information**

Number of units: 551
Number of active listings for rent: 49
Number of active listings for sale: 20
Building inventory for sale: 3%
Number of sales over the last 12 months: 13
Number of sales over the last 6 months: 6
Number of sales over the last 3 months: 4