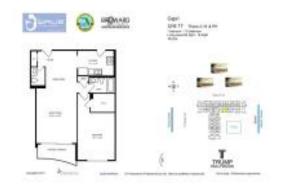

# **Unit 1617 - Wave**

1617 - 2501 S Ocean Dr, Hollywood Beach, FL, Broward 33019

#### **Unit Information**

 MLS Number:
 A10898605

 Status:
 Active

 Size:
 835 Sq ft.

 Bedrooms:
 1

Full Bathrooms:
Half Bathrooms:

Parking Spaces: Valet Parking
View: Ocean View
Rental Price: \$3,100
List PPSF: \$4
Valuated Price: \$628,000
Valuated PPSF: \$752