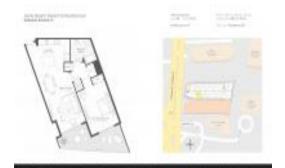

# Unit 1509 - Hyde Beach Resort & Residences

1509 - 4111 S Ocean Dr, Hollywood Beach, FL, Broward 33019

#### **Unit Information**

 MLS Number:
 A10988737

 Status:
 Active

 Size:
 841 Sq ft.

 Bedrooms:
 1

Full Bathrooms: Half Bathrooms:

 Parking Spaces:
 1 Space

 View:
 Ocean View