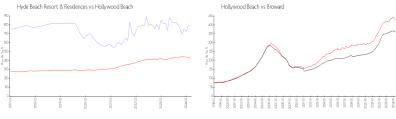

### **Market Information**

Hyde Beach Resort \$791/sq. ft.

& Residences:

Hollywood Beach: \$426/sq. ft.

Hollywood Beach: \$426/sq. ft.

Broward: \$351/sq. ft.

### **Inventory for Sale**

Hyde Beach Resort & Residences19%Hollywood Beach5%Broward4%

## Avg. Time to Close Over Last 12 Months

Hyde Beach Resort & Residences 193 days
Hollywood Beach 86 days
Broward 67 days