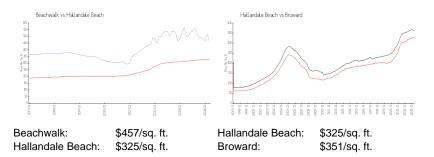

### **Market Information**

#### **Inventory for Sale**

| Beachwalk        | 11% |
|------------------|-----|
| Hallandale Beach | 4%  |
| Broward          | 4%  |

## Avg. Time to Close Over Last 12 Months

| Beachwalk        | 112 days |
|------------------|----------|
| Hallandale Beach | 76 days  |
| Broward          | 67 days  |

burned ......