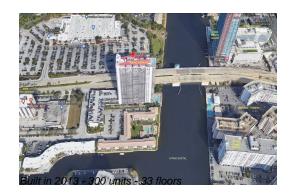

# Unit T2002 - Beachwalk

T2002 - 2602 E Hallandale Beach Blvd, Hallandale Beach, FL, Broward 33009

#### **Building Information**

| Number of units:                         | 300 |
|------------------------------------------|-----|
| Number of active listings for rent:      | 0   |
| Number of active listings for sale:      | 33  |
| Building inventory for sale:             | 11% |
| Number of sales over the last 12 months: | 24  |
| Number of sales over the last 6 months:  | 6   |
| Number of sales over the last 3 months:  | 3   |
|                                          |     |

## **Building Association Information**

Beachwalk Address: 2801 E Hallandale Beach Blvd, Hallandale Beach, FL 33009 Phone: +1 954-457-4488