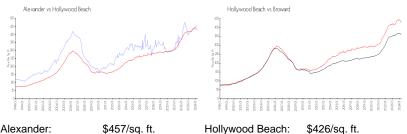

#### **Market Information**

| Alexanuel.       | ф457/SQ. П.   | nullywuuu beach. | φ420/SQ. Π.   |
|------------------|---------------|------------------|---------------|
| Hollywood Beach: | \$426/sq. ft. | Broward:         | \$351/sq. ft. |