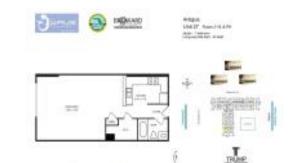

## **Unit 1227 - Wave**

1227 - 2501 S Ocean Dr, Hollywood Beach, FL, Broward 33019

#### **Unit Information**

 MLS Number:
 A11189408

 Status:
 Active

 Size:
 590 Sq ft.

Bedrooms:

Full Bathrooms:

Half Bathrooms:

Parking Spaces: Valet Parking

View: Intracoastal View, Water View

 Rental Price:
 \$2,450

 List PPSF:
 \$4

 Valuated Price:
 \$304,000

 Valuated PPSF:
 \$515

The above valuated price is a baseline figure that does not take into account any specific renovation, upgrade, split, merge, or deterioration of the unit.