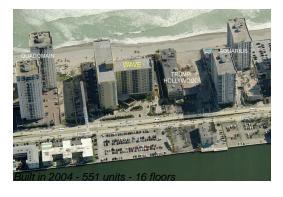

### **Building Information**

Number of units: 551
Number of active listings for rent: 49
Number of active listings for sale: 20
Building inventory for sale: 3%
Number of sales over the last 12 months: 13
Number of sales over the last 6 months: 6
Number of sales over the last 3 months: 4