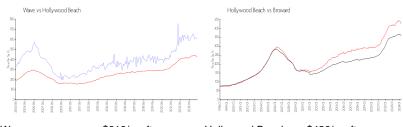

### **Market Information**

Wave: \$619/sq. ft. Hollywood Beach: \$426/sq. ft. Hollywood Beach: \$426/sq. ft. Broward: \$351/sq. ft.