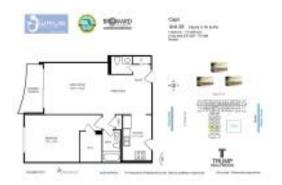

# Unit PH28 - Wave

PH28 - 2501 S Ocean Dr, Hollywood Beach, FL, Broward 33019

#### **Unit Information**

 MLS Number:
 A11202546

 Status:
 Active

 Size:
 835 Sq ft.

 Bedrooms:
 1

Full Bathrooms:
Half Bathrooms:

Parking Spaces: Valet Parking View: Intracoastal View

 Rental Price:
 \$3,200