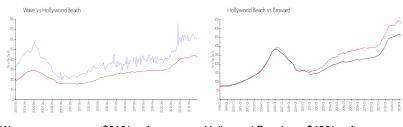

# **Market Information**

Wave: \$619/sq. ft. Hollywood Beach: \$426/sq. ft. Hollywood Beach: \$426/sq. ft. Broward: \$351/sq. ft.