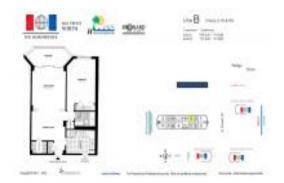

# Unit 5 B - Hemispheres Bay North

5 B - 1965 S Ocean Dr, Hallandale Beach, FL, Broward 33009

### **Unit Information**

| MLS Number:<br>Status:<br>Size:<br>Bedrooms:<br>Full Bathrooms:<br>Half Bathrooms: | A11275985<br>Active<br>798 Sq ft.<br>1<br>1 |
|------------------------------------------------------------------------------------|---------------------------------------------|
| Parking Spaces:<br>View:                                                           | 1 Space                                     |
| List Price:<br>List PPSF:<br>Valuated Price:<br>Valuated PPSF:                     | \$329,600<br>\$413<br>\$255,000<br>\$320    |