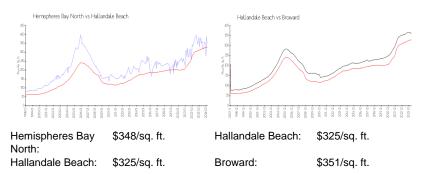

#### **Market Information**

#### **Inventory for Sale**

| Hemispheres Bay North | 7% |
|-----------------------|----|
| Hallandale Beach      | 4% |
| Broward               | 4% |

# Avg. Time to Close Over Last 12 Months

Hemispheres Bay North Hallandale Beach Broward 105 days 76 days 67 days