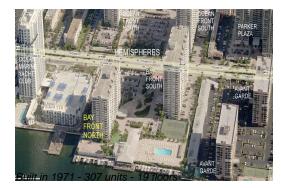

# Unit 5 B - Hemispheres Bay North

5 B - 1965 S Ocean Dr, Hallandale Beach, FL, Broward 33009

## **Building Information**

| Number of units:                         | 307 |
|------------------------------------------|-----|
| Number of active listings for rent:      | 5   |
| Number of active listings for sale:      | 21  |
| Building inventory for sale:             | 6%  |
| Number of sales over the last 12 months: | 17  |
| Number of sales over the last 6 months:  | 8   |
| Number of sales over the last 3 months:  | 4   |