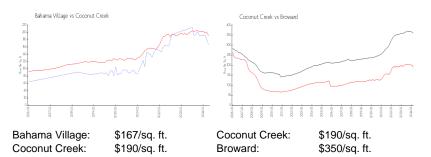

|                                         |

The above valuated price is a baseline figure that does not take into account any specific renovation, upgrade, split, merge, or deterioration of the unit.

#### **Building Information**

| Number of units:                         | 304 |
|------------------------------------------|-----|
| Number of active listings for rent:      |     |
| Number of active listings for sale:      |     |
| Building inventory for sale:             |     |
| Number of sales over the last 12 months: | 10  |
| Number of sales over the last 6 months:  | 4   |
| Number of sales over the last 3 months:  | 2   |

## **Building Association Information**

Address 1204 Bahama Bnd Coconut Creek, Florida 33066 Phone +1 954-972-9993

## **Market Information**



#### **Inventory for Sale**

| Bahama Village | 3% |
|----------------|----|
| Coconut Creek  | 3% |
| Broward        | 3% |

## Avg. Time to Close Over Last 12 Months

| Bahama Village | 50 days |
|----------------|---------|
| Coconut Creek  | 62 days |
| Broward        | 68 days |