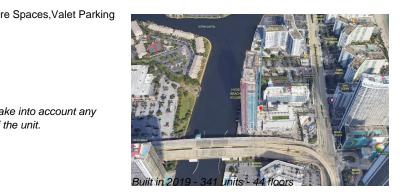

#### **Building Information**

| Number of units:                         | 341 |
|------------------------------------------|-----|
| Number of active listings for rent:      | 0   |
| Number of active listings for sale:      | 71  |
| Building inventory for sale:             | 20% |
| Number of sales over the last 12 months: | 33  |
| Number of sales over the last 6 months:  | 9   |
| Number of sales over the last 3 months:  | 5   |