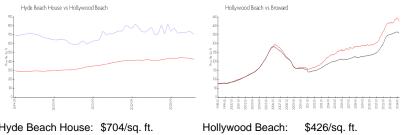

### **Market Information**

| Hyde Beach House: | \$704/sq. ft. | Hollywood Beach: | \$426/sq. ft. |
|-------------------|---------------|------------------|---------------|
| Hollywood Beach:  | \$426/sq. ft. | Broward:         | \$351/sq. ft. |