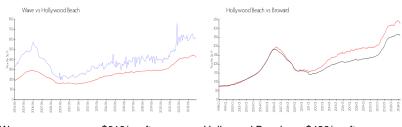

#### **Market Information**

Wave: \$619/sq. ft. Hollywood Beach: \$426/sq. ft. Hollywood Beach: \$426/sq. ft. Broward: \$351/sq. ft.