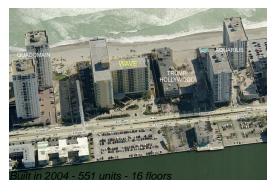

### **Building Information**

Number of units: 551
Number of active listings for rent: 49
Number of active listings for sale: 20
Building inventory for sale: 3%
Number of sales over the last 12 months: 13
Number of sales over the last 6 months: 6
Number of sales over the last 3 months: 4

#### **Building Association Information**

The Wave Condominium (954) 929-8090