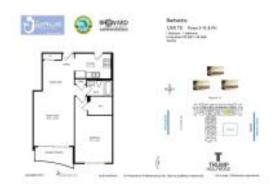

## Unit 315 - Wave

315 - 2501 S Ocean Dr, Hollywood Beach, FL, Broward 33019

#### **Unit Information**

 MLS Number:
 A11322761

 Status:
 Active

 Size:
 745 Sq ft.

 Bedrooms:
 1

Full Bathrooms: Half Bathrooms:

Parking Spaces: 1 Space, Guest Parking, Valet Parking

View: Ocean View,Pool Area View

 Rental Price:
 \$3,499

 List PPSF:
 \$5

 Valuated Price:
 \$492,000

 Valuated PPSF:
 \$660

The above valuated price is a baseline figure that does not take into account any specific renovation, upgrade, split, merge, or deterioration of the unit.