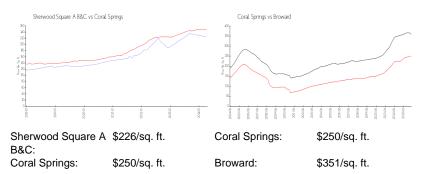

# **Inventory for Sale**

| Sherwood Square A B&C | 3% |
|-----------------------|----|
| Coral Springs         | 2% |
| Broward               | 4% |

# Avg. Time to Close Over Last 12 Months

| Sherwood Square A B&C | 53 days |
|-----------------------|---------|
| Coral Springs         | 45 days |
| Broward               | 67 days |