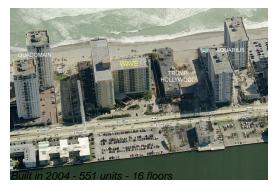

# Unit 433 - Wave

433 - 2501 S Ocean Dr, Hollywood Beach, FL, Broward 33019

## **Building Information**

Number of units: 551 Number of active listings for rent: 49 Number of active listings for sale: 20 Building inventory for sale: 3% Number of sales over the last 12 months: Number of sales over the last 6 months: Number of sales over the last 3 months: