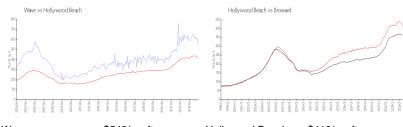

# **Market Information**

Wave: \$548/sq. ft. Hollywood Beach: \$413/sq. ft. Hollywood Beach: \$413/sq. ft. Broward: \$350/sq. ft.