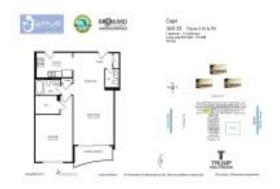

#### **Unit Information**

MLS Number: A11342677 Status: Active Size: 835 Sq ft. Bedrooms: 1 Full Bathrooms:

Half Bathrooms: 1

Parking Spaces:

Other View View: Rental Price: \$2,800 List PPSF: \$3 Valuated Price: \$352,000 Valuated PPSF: \$422