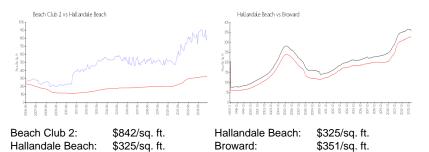

### **Market Information**

#### **Inventory for Sale**

| Beach Club 2     | 5% |
|------------------|----|
| Hallandale Beach | 4% |
| Broward          | 4% |

## Avg. Time to Close Over Last 12 Months

| Beach Club 2     | 99 days |
|------------------|---------|
| Hallandale Beach | 76 days |
| Broward          | 67 days |

Built in 2006 - 483 units - 51 floors