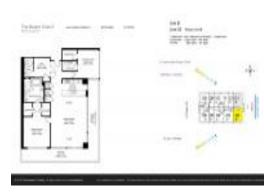

# Unit 4602 - Beach Club 2

4602 - 1830 S Ocean Dr, Hallandale Beach, FL, Broward 33009

### **Unit Information**

| MLS Number:<br>Status:<br>Size:<br>Bedrooms:<br>Full Bathrooms:<br>Half Bathrooms:<br>Parking Spaces: | A11346384<br>Active<br>2,065 Sq ft.<br>3<br>3 |
|-------------------------------------------------------------------------------------------------------|-----------------------------------------------|
| View:                                                                                                 | Direct Ocean                                  |
| Rental Price:                                                                                         | \$9,500                                       |
| List PPSF:                                                                                            | \$5                                           |
| Valuated Price:                                                                                       | \$2,234,000                                   |
| Valuated PPSF:                                                                                        | \$1,082                                       |